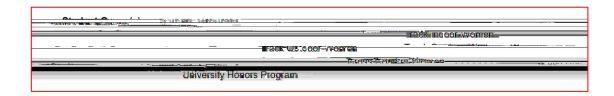

## Southern Methodist University Academic Advisement Understanding the Degree Progress Summary Report

The Degree Progress Summary Report provides an at-a-glance look at the progress a student is making toward the fulfillment of a UG degree from SMU. Each section below corresponds to a screenshot example on the second page.

| Section # | Section Name | Explanation |
|-----------|--------------|-------------|
|-----------|--------------|-------------|

The header contains information that identifies the student and the program(s)/plan associated with the student:

## 1 Header

03/14/23 Page **1** of **3** 

Southern Methodist University

## Southern Methodist University Academic Advisement Understanding the Degree Progress Summary Report

















03/14/23 Page **3** of **3**