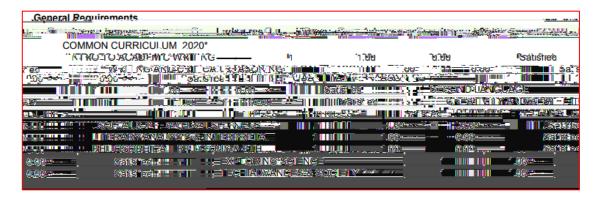

| Section # | Section Name | Explanation |
|-----------|--------------|-------------|
|-----------|--------------|-------------|

The header contains information that identifies the student and the program(s)/plan associated with the student: