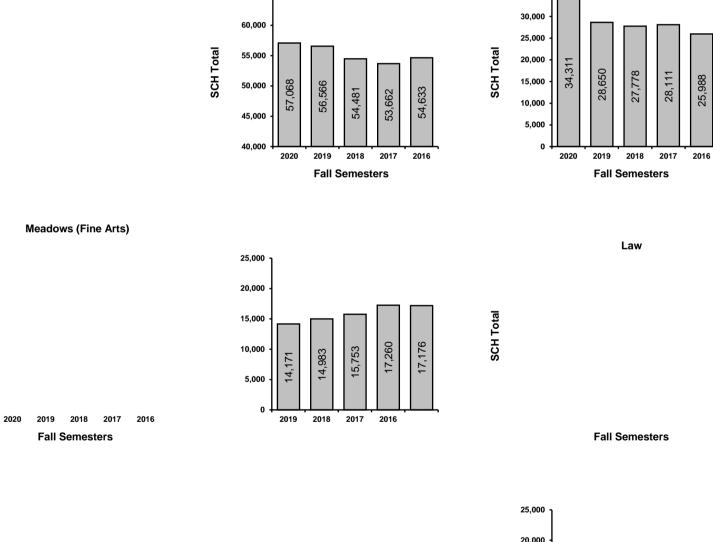

## Semester Credit Hours by School/College

| School/College            | 2020      | 2019      | 2018      | 2017      | 2016                  |
|---------------------------|-----------|-----------|-----------|-----------|-----------------------|
|                           | SCH Total             |
| Meadows (Fine Arts)       | 16,290    | 15,388    | 15,112    | 15,053    | 15,839                |
| Cox (Business)            | 34,311    | 28,650    | 27,778    | 28,111    | 25,988                |
| Dedman (Arts and Science) | 57,068    | 56,566    | 54,481    | 53,662    | 54,633                |
| Lyle (Engineering)        | 14,171    | 14,983    | 15,753    | 17,260    | 17,176                |
| International Center      | 0         | 912       | 528       | 696       | 708                   |
| Law                       | 10,813    | 10,862    | 10,820    | 11,189    | 10,959                |
| Guildhall                 | 1,021     | 989       | 891       | 1,135     | 1,467                 |
| Simmons (Education)       | 12,581    | 12,652    | 11,986    | 11,911    | 11,964                |
| Perkins (Theology)        | 2,207     | 2,034     | 1,750     | 1,661     | 1, <b>£211</b> Da,661 |