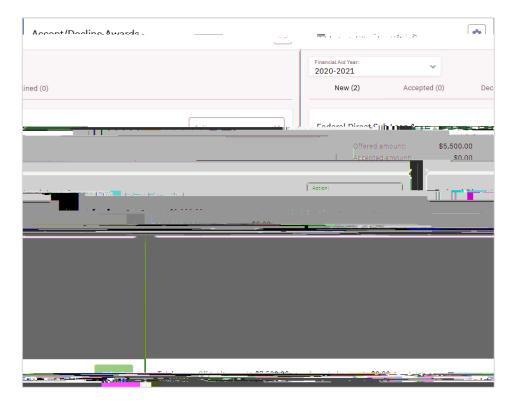

1. Go to my.SMU.edu

Select Students Enter your SMU ID and Password Click "Login"

2. In the expanded menu bar, click the Financials section and then select Accept/Decline Awards.

- 3. Select the Financial Aid Year for which you wish to view awards. The most current Aid Year is selected by default.
- 4. Choose the "New" tab to view offered aid.

5. Within each award, select the action you wish to perform, Accept or Decline.

6. Some awards may have the option to be reduced. If so, you will be allowed to edit the

1. Go to <a href="my.SMU.edu">my.SMU.edu</a>, Select Students, Enter your SMU ID and Password Click "Login"

5. Within each award, select the action you wish to perform, Accept or Decline.

| 6. | Some awards may have the option to be reduced. If so, you will be allowed to edit the amount shown in the Accepted Amount box.                                       |
|----|----------------------------------------------------------------------------------------------------------------------------------------------------------------------|
|    |                                                                                                                                                                      |
|    |                                                                                                                                                                      |
| 7  |                                                                                                                                                                      |
| /. | To save the Accept/Decline actions, click "Submit" at the bottom of the page. A confirmation of the action will appear and the awards will move to the Accepted tab. |
|    |                                                                                                                                                                      |
|    |                                                                                                                                                                      |
|    |                                                                                                                                                                      |
|    |                                                                                                                                                                      |