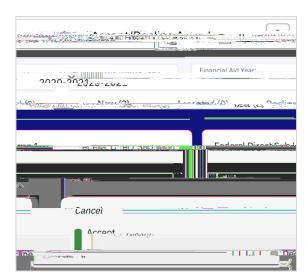

1. Go to my.SMU.edu

Select Students Enter your SMU ID and Password Click "Login"

2. In the expanded menu bar, click the Financials section and then select Accept/Decline Awards.

- 3. Select the Financial Aid Year for which you wish to view awards. The most current Aid Year is selected by default.
- 4. Choose the "New" tab to view offered aid.

2. In the expanded menu bar, click the Financials section and then select Accept/Decline Awards.

- 3. Select the Financial Aid Year for which you wish to view awards.
- 4. Choose the "New" tab to view offered aid.