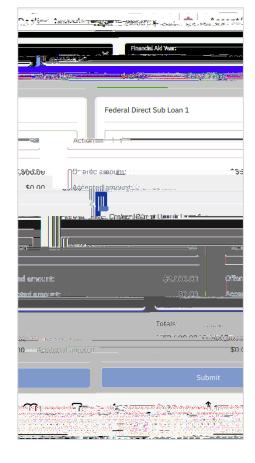

5. Within each award, select the action you wish to perform, Accept or Decline.

6. Some awards may have the option to be reduced. If so, you will be allowed to edit the

1. Go to <a href="my.SMU.edu">my.SMU.edu</a>, Select Students, Enter your SMU ID and Password Click "Login"

5. Within each award, select the action you wish to perform, Accept or Decline.

| 6. | Some awards may have the option to be reduced. If so, you will be allowed to edit the amount shown in the Accepted Amount box.                                       |
|----|----------------------------------------------------------------------------------------------------------------------------------------------------------------------|
|    |                                                                                                                                                                      |
|    |                                                                                                                                                                      |
| 7  |                                                                                                                                                                      |
| /. | To save the Accept/Decline actions, click "Submit" at the bottom of the page. A confirmation of the action will appear and the awards will move to the Accepted tab. |
|    |                                                                                                                                                                      |
|    |                                                                                                                                                                      |
|    |                                                                                                                                                                      |
|    |                                                                                                                                                                      |