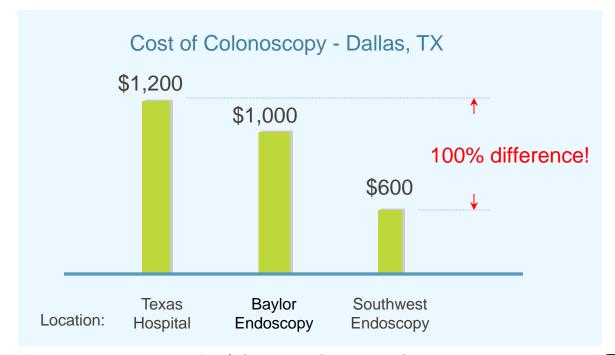

#### 'RQ¶W \*HW 2Y F

Doctors and hospitals have different fees for the same medical services.

#### Member Example - Mary

3: KHQ, KXUWP\doctor told me I needed an MRI.
Luckily I used